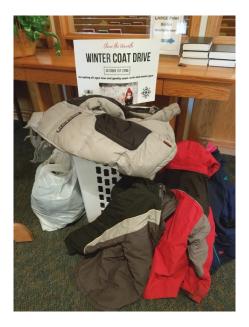

Thanks for your generosity
in supporting
WeCAN's "Share the Warmth"
Winter Coat drive!